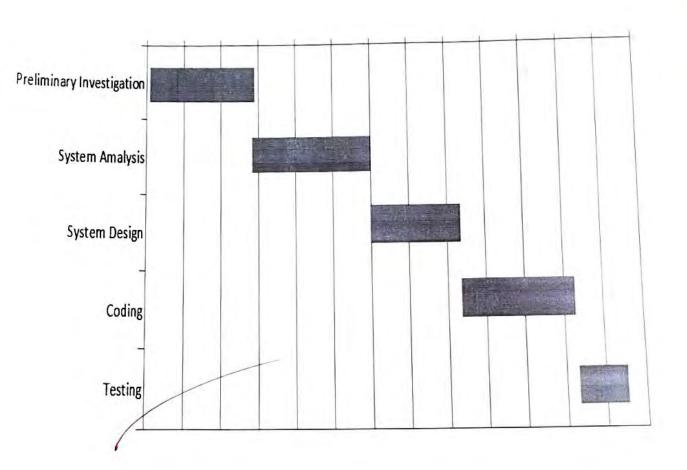

s available in the library.

A library offers a wealth of resources, space to study or hold events, and a world of books to discover and borrow. And again, I reiterate, for free. They are also places that encourage scholarship and offer a quiet, peaceful place of study, which is tough to find sometimes, particularly in urban areas.

#### 2. Disadvantages:

The computer viruses, lack of standardization for digitized information, quick degrading properties of digitized material, different display standard of digital product and its associated problem, hazard nature of the radiation from monitor etc.

- The data stored is prone to cyber hacks.
- Costly and Expensive.
- Complicated to operate.
- Online Systems require high-speed internet connectivity.
- Risk of computer virus.

# Gantt Chart





#### System View:



#### INTROUCTION

The focus of activity modelling is the sequence and condition for coordinating lower-level behaviours, rather than which classifiers own those behaviours. These are commonly called control flow and object flow models.

## SYMBOLS AND DESCRIPTION

container.

process.

Final State

•

| System        | Description                                                                                                                                                 |
|---------------|-------------------------------------------------------------------------------------------------------------------------------------------------------------|
| f-            |