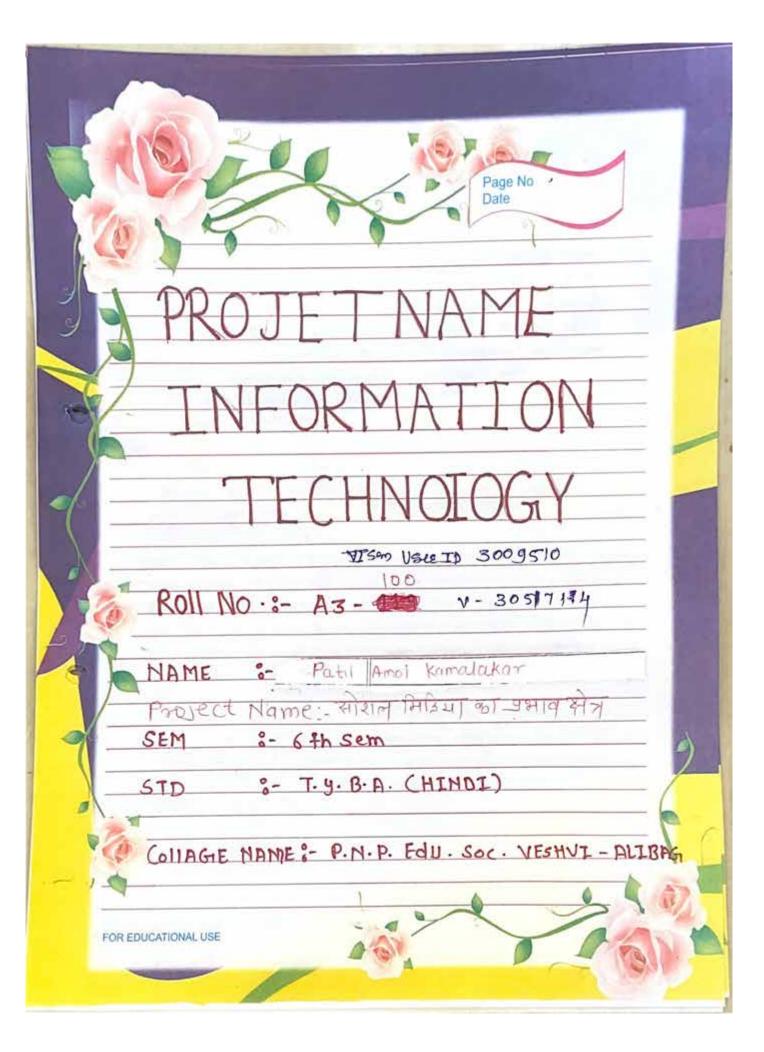

# सोशल मीडिया

- सोशल मीडिया: अर्थ, स्वरूप और विकास
- सोशल मीडिया का व्यवहार क्षेत्र और महत्व
- सोशल मीडिया: चुनौतियाँ और संभावनाएँ

- सोशल मीडिया में हिन्दी भाषा एवं देवनागरी लिपि का प्रयोग तथा हिन्दी का बदलता रूप (फ़ेसबुक, व्हाट्सअप, ट्विटर, मैसेन्जर, इन्स्टाग्राम, यूट्यूब)
- सोशल मीडिया: शिक्षा के क्षेत्र में उपादेयता
- सोशल मीडिया: हिन्दी का प्रयोग और रोज़गार की संभावनाएँ

## FIS- III

- सोशल मीडिया के प्रभाव(राजनीतिक,सामाजिक,आर्थिक, धार्मिक और सांस्कृतिक,)
- सोशल मीडिया: बदलता भारतीय परिवेश (बाल, युवाओं, महिलाओं और वृद्धों के संदर्भ में)
- सोशल मीडिया का जीवन मूल्यों पर प्रभाव

- सोशल मीडिया और क्रानून
- सोशल मीडिया और मुक्त अभिव्यक्ति तथा दायित्वबोध
- सोशल मीडिया की वैश्विक-व्याप्ति

ठ्यक्रम से संबंधित किसी भी विषय पर 1<mark>5 से 20 पृष्ठों का प्रकल्प तैयार करना अपेक्षित है।</mark>)