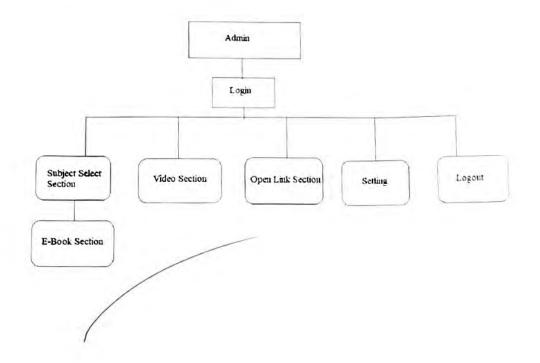

- Space for signature of the university examiner and date on which the project evaluated.
- Self-attested copy of Plagiarism Report from any open source tool.
- d) Index Page detailing description of the following with their subsections:
- Title: A suitable title giving the idea about what work is proposed
- Introduction: An introduction to the topic giving proper back ground of the topic.
- Requirement Specification: Specify Software/hardware/data requirements.
- System Design details: Methodology/Architecture/UML/DFD/Algorithms/protocols etc. used(whichever is applicable)
- System Implementation: Code implementation
- Results: Test Cases/Tables/Figures/Graphs/Screen shots/Reports etc.
- Conclusion and Future Scope: Specify the Final conclusion and future scope
- References: Books, web links, research articles, etc.
- The size of the project report shall be around twenty to twenty five pages, excluding the 14 code.
- The Project report should be submitted in a spiral bound form 12:
- The Project should be certified by the concerned Project guide and Head of the 13 department
- A learner has to make a presentation of working project and will be evaluated as per the 14 Project evaluation scheme