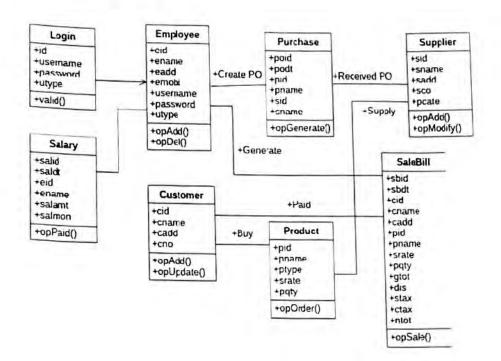

- Space for signature of the university examiner and date on which the project evaluated.
- Self-attested copy of Plagiarism Report from any open source tool.
- d) Index Page detailing description of the following with their subsections:
- Title: A suitable title giving the idea about what work is proposed
- Introduction: An introduction to the topic giving proper back ground of the topic.
- Requirement Specification: Specify Software/hardware/data requirements.
- System Design details: Methodology/Architecture/UML/DFD/Algorithms/protocols etc. used(whichever is applicable)
- System Implementation: Code implementation
- Results: Test Cases/Tables/Figures/Graphs/Screen shots/Reports etc.
- Conclusion and Future Scope: Specify the Final conclusion and future scope
- References: Books, web links, research articles, etc.
- The size of the project report shall be around twenty to twenty five pages, excluding the 14 code.
- The Project report should be submitted in a spiral bound form 12:
- The Project should be certified by the concerned Project guide and Head of the 13 department
- A learner has to make a presentation of working project and will be evaluated as per the 14 Project evaluation scheme