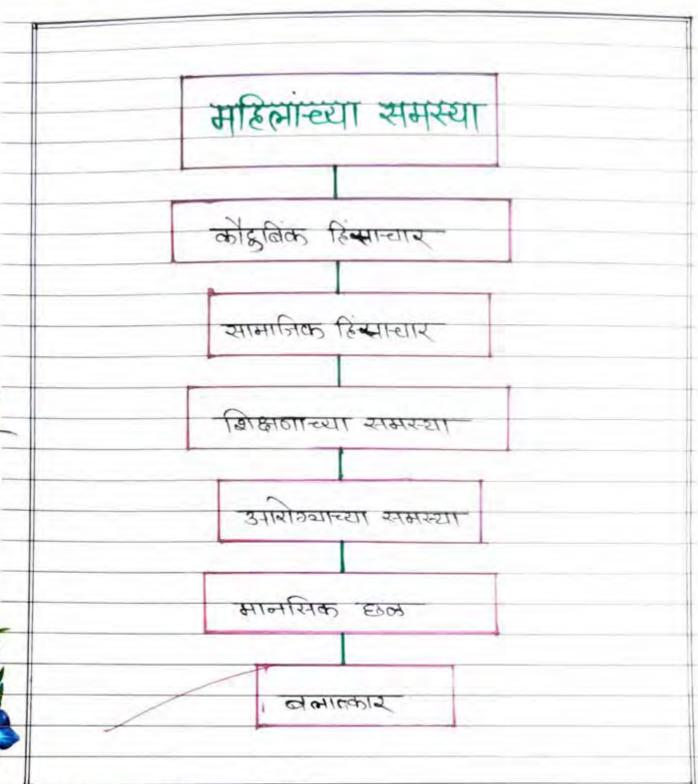

कौंद्र बिक जव्वावदारी रमम्भपने पेलत असते. पुरुषप्रधान संस्कृतीन स्त्रिया पुरुषांवर अवलंबून असल्यान स्यांना इन्तरचा निर्णय द्येन्याचा फारसा अधिकार नाही. त्यामुळे आनही त्यांचे स्थान नगण्यच असल्यान त्यांचाक अन्याय, अत्याचार होताना दिसता. आधुनिक काळात त्यांना रामकीय, प्रशासकीय व व्यवस्थापन सेमात पुरुषांच्या व्यवस्थाम संधी मिळाली पाहिन, सरच त्यांचा आर्थक दम सुधारेल व राष्ट्राच्या प्रभतीत ह्यांचे योगदान वाढेल. प्रत्येक रत्तरातील महिलांच्या रमस्या वेगवेगल्या

अशातील सर्वच समामात स्मीचे अस्तित्व महत्त्वाचे आहे. तिच्याशिवारा पर्याय नाही असे उर्दूतील प्रसिद्धा कवी उनलामा इकवाल यांनी महत्वे आहे. वमुद्र जन से है तस्वीर कायनात में रंग

परंतु तरीही अग्रहात आपल्याला स्त्री- पुरुष समानता आढळत जाही अग्रही वेषसुषा , केशसुषा ग्रामध्येच फरक आढळता असं नव्हे तर त्थांच्या इन्ह्या - आकाक्षा, करव्यात आला आहे.







Keep Smiling Keep smiling, and one day life will get tired of upsetting you



सिंहिलांच्या सुलग्नुत् रामर्गा :-

i) विवाह :

मारतीय समाजात मुलीचा विवाह व्यवकर लवकर केला माई. आमर्युद्धा व्याच सारतीय कुदुवाससून मूलीचा विवाह हमवकर करणाचा कल ओह. पूर्वीच्या काळी भारतात वालविवाह केले जात असत्, स्थारा परिणाम या लहान मुलींचा बालंतप्वात मृत्यू हीत असे वयाचवेळेख दुर्ववाने नवसाना मृत्य झाल्यास वालविद्याता म्हणून त्या मुद्रवात् आयुव्य कादाव लागे. त्यावेकेस या द्वदेती सुकींना मुद्रवामहरो अनेक प्रकोर प्राय क्रोगी लागत असत.

भारताम्हरी पूर्वी सती प्रया होती. उत्तह्युनिक भारतात् रामस्थानमध्य रका विद्यालय सती माठ्यायाही अवनी केल्याच उदाहरा आहे.

ii) मालमत्ता :

स्त्रिया कमन्न लागल्या तरीही त्यांत्या रवनः च्या कमाहवर त्यांची मालकी अयोनेच असे नाही. अनेकवेळा ह्यांची कमाई ही पत्तीच्या किंवा विकारया हवाली