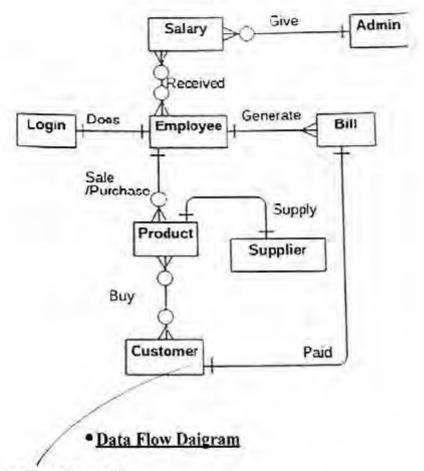

- Space for signature of the university examiner and date on which the project evaluated.
- Self-attested copy of Plagiarism Report from any open source tool.
- d) Index Page detailing description of the following with their subsections:
- Title: A suitable title giving the idea about what work is proposed
- Introduction: An introduction to the topic giving proper back ground of the topic.
- Requirement Specification: Specify Software/hardware/data requirements.
- System Design details: Methodology/Architecture/UML/DFD/Algorithms/protocols etc. used(whichever is applicable)
- System Implementation: Code implementation
- Results: Test Cases/Tables/Figures/Graphs/Screen shots/Reports etc.
- Conclusion and Future Scope: Specify the Final conclusion and future scope
- References: Books, web links, research articles, etc.
- The size of the project report shall be around twenty to twenty five pages, excluding the 14 code.
- The Project report should be submitted in a spiral bound form 12:
- The Project should be certified by the concerned Project guide and Head of the 13 department
- A learner has to make a presentation of working project and will be evaluated as per the 14 Project evaluation scheme