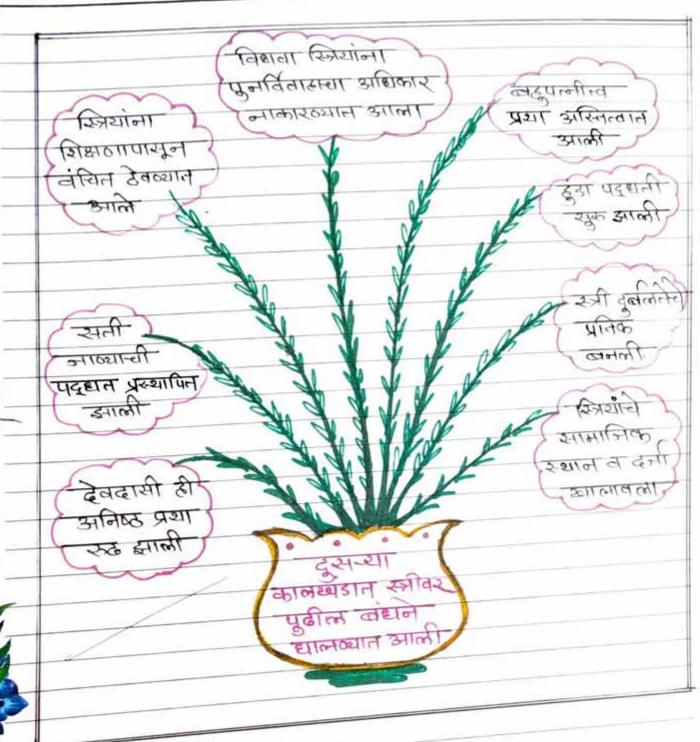

ep smiling, and one day life will get tired of upsetting you



Page No. Topic: Date: विदेक कालकाडानंतर स्त्रीयांचे समामातील स्थान : • वेदिक कालकांडानंतरचा काळ हा स्त्रीयांच्या श्वीयत्यांतरातील दुसरा कालखंड होय. या कालखंडात स्त्रीयांची भूमीका विभीत करळ्यात आली. • उमाई, विहिंग, वार्यको त मुलगी एवढ्यापुरतीच मर्गादिन • मनुरम्ती आवि हार्मशास्त्रांनी स्त्रीस्था वागळातर वंद्यन हातिमी, नियम केले यावर नियंत्रठा पुरुवांचे देवव्यात आले. • द्यामाजिक शुरक्षिततेच्या नावाळाली तिच्यावर अनेक जहाने भादक्यात आली. • न्यूल उमाणि मूल हे स्त्रीचे कार्यक्षेत्र तनले. • स्त्रीला प्रावलंबी करळ्यात आंक म्हर्गते तिला प्रस्वांवर अवलंबून रहावे लांगले. र्यामुल स्त्रीच्या हक्कांवर व्यक्ती स्वातंत्र्यावर गढ़ा आली Keep Smiling Keep smiling, and one day life will get tired of upsetting you SAMBA

Samrat Project Paper CODE





Samrat Project Paper

Samrat Project Paper cocc see los

Page No. : & Date: Topic: क) सहसाचे क्लीयांचे रामाजातील रुगान : आधूनिक रामामाने स्त्री-पुरुष रामानता मान्य केली आहे. स्त्री व पुरुष शांच्यात क्रीदशाव कल नारी क्रियांना पुरुषांच्या वरोवरीने स्थान मिलायला हते. एक व्यक्ती म्हणून स्त्रीला प्रतिषठा मिळाली पाहिने । या इसांचा विचार करूव आरतामहरा राजा राममोहन योच यांच्यापासून ते महात्मा शहिपसी अनेकांनी लियांच्या प्रकांना वासा फोडली. स्जीतर्गाच्या प्रकाकडे रावाची लक्ष वेद्रान होतेले. महाब्द्रात महात्मा जातीबार पूले, जीपाळ गांगेबा उमागरकर, महर्वी होंडो केशत कर्ने शांसारक्या रामानयुधारकांनी स्त्रिशांच्या सामानिक जुलामिनिराचा विरोधात सतत आवाम उठवला. अनक सामानिक संहादमांनी न्यळवळी केल्याने स्त्रीयांमा सामामिक वंद्यमातून सोडिवन्यासाठी आसमान अनेक कायदे dom. काही महत्त्वाचे कायद पुढीलप्रमाठी हिं