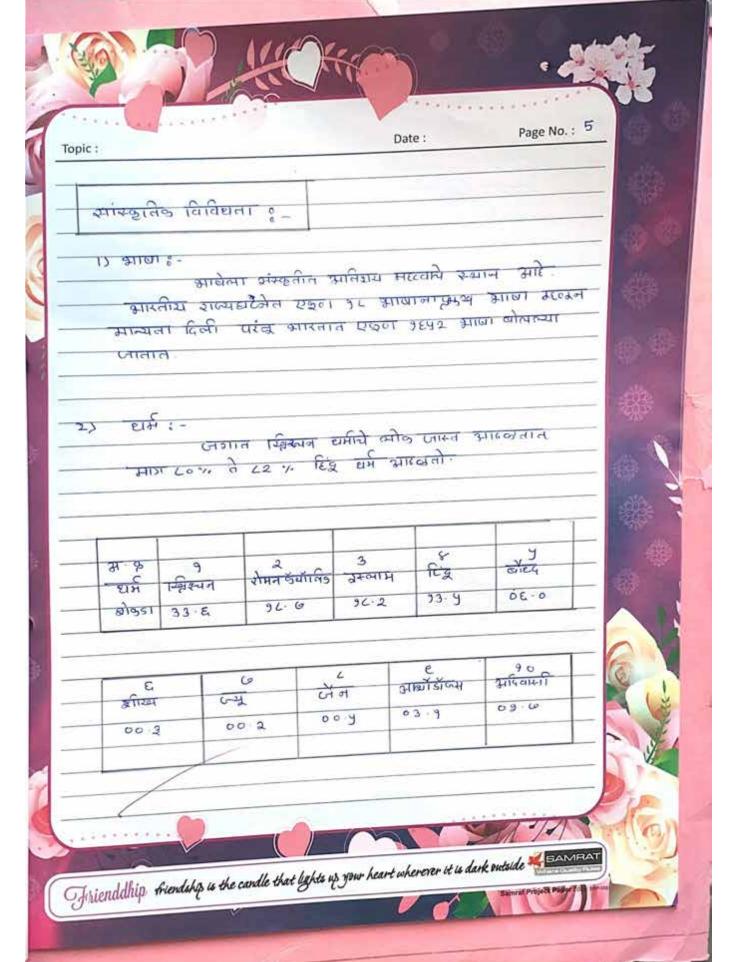

े विविध वैद्याले, ह्यमाचे, जातीचे त्योड शहतात विखास उपायना . कला . यही , परंपरा . मित्रीनियम , हापता आणि ज्ञावकी ही विविधता अंस्कृतीच्या रूपाने आहळते - या समाजाता व्युसंस्कृतीक समाज समे म्हणतात.

उदा. विविद्य आला कोलणाट्या कोलांची , विकिट पद्यनीने जीवन ज्ञानाचा। मोडांची ए० काळी संस्कृती तयार दोते आणि अशा अमेक संस्कृती एक्ज राहतात क तेव्हा ट्याला व्युमंख्रीक शमाल म्हलतात.

तंत्राविज्ञानम्याः क्रोधामुखे , संप्रेण्णामा मुज्यसेमुखे संपूर्ण विद्रव एक समाज दिवा कोरे आहे असे आवन महाती या 25 म्याने संपूर्ण विषय वहसास्वृतील समाव आहे.

उदा. १९१ देशात ६८०० भाषा प्रचालित क्राटित. प्रत्येकी 2रहर क्राचा सिहिल्या स्नातात. ४५३e शाचा कोल्या जातात. भावतात एक्टा १९४२ भाषा क्रोलक्या जातात क्रााबिक सेब्रिकट्य आहे.

Thiendelhip friendship is the candle that lights up your heart wherever it is dark outside







| transfer to the same of the sa | 1274                           | Page No.        | 6     |
|-------------------------------------------------------------------------------------------------------------------------------------------------------------------------------------------------------------------------------------------------------------------------------------------------------------------------------------------------------------------------------------------------------------------------------------------------------------------------------------------------------------------------------------------------------------------------------------------------------------------------------------------------------------------------------------------------------------------------------