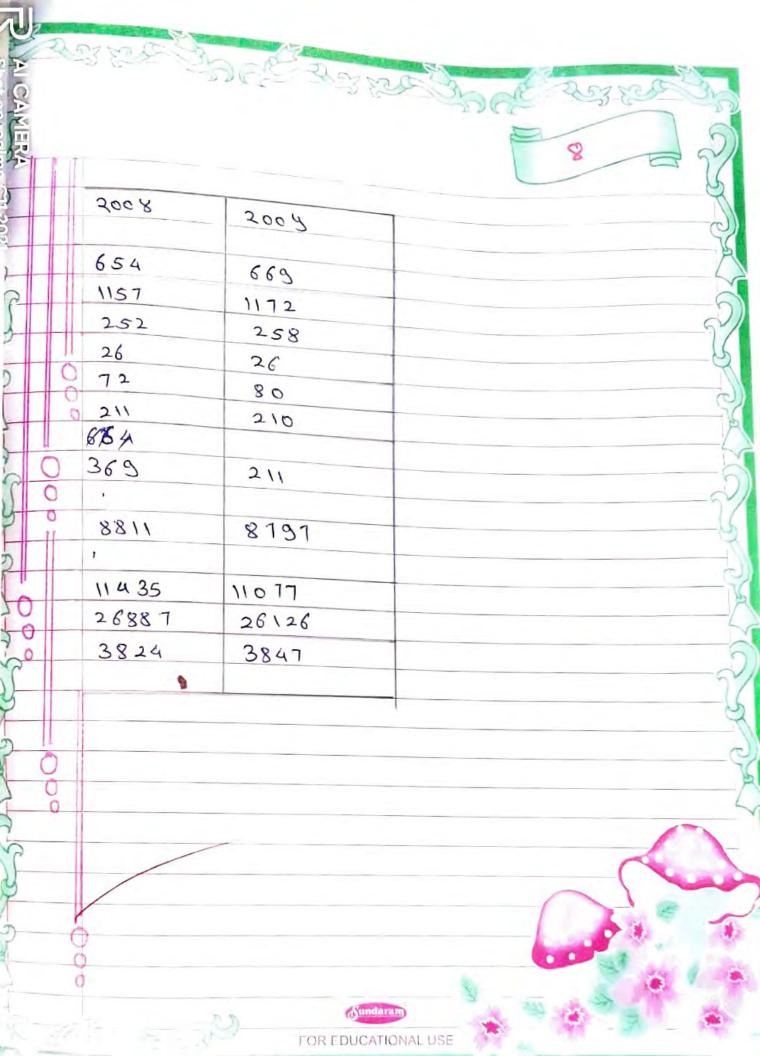

|



## अग्रिस्चित जाती व जमाती काथरा:- 1383 (आजा)

Til Erre July Con State But Con State British

आकाताह प्राप्यहाक) अध्याताह प्राप्यहाक) आधार कार्या व युभापा (कारता 1383)-

उत्पास आपता हक्क आहरतामा प्राप्तिहा केल्यात्पर आपलयाला अनुमूचित जाता जमाता (अत्याचार प्रात्वधक) या कायद्या त्वर त्याता द्याच्याक्रद्ध हेणार अहह या कायद्या त्वर त्याता द्याच्याक्रद्ध हेणार अहह या कायद्या त्वर त्याता द्याच्याक्रद्ध हेणार अहह यामात्र छळ आणा बदलामा यापासून स्रम्मण भिळल उत्याय आपाता वदलामा यापासून स्रम्मण अपाय ज्याय आपाता अत्यातात्र या स्वस्ते वाबतात आपण

उद्गिष्ट अनुसूचित जाता आणि जमातातील द्यवसावरील
होणारे अत्याचार व त्याच्याविरुद्धा होणारे अहि
क्रव श्रांबावणे . अशा अहह्यां याठा विद्योठठ
व्यायालयाची तरतूद करणे . अशा
अह्याचा बळा पडलल्याला मदत देते
व त्यांची पुतर्वस्त करण

Sold in July Sold in July Sold in So