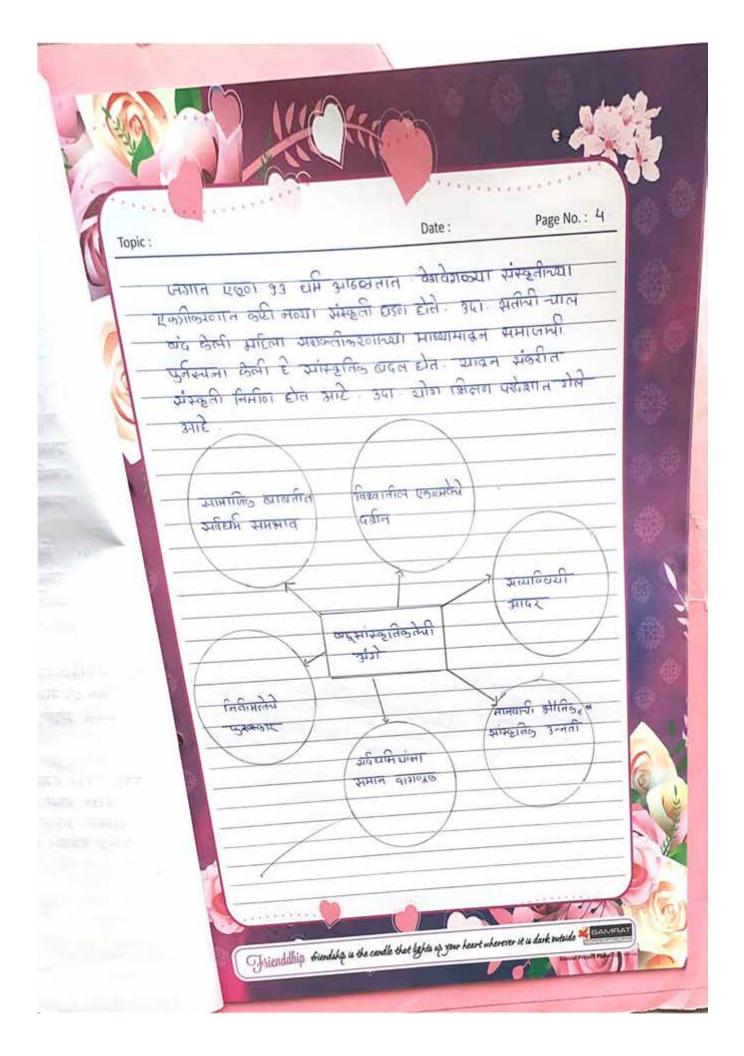

ारे विविध वैद्याले, ह्यमाचे, जातीचे त्योड शहतात विखास उपायना . कला . यही , परंपरा . मित्रीनियम , हापता आणि ज्ञावकी ही विविधता अंस्कृतीच्या रूपाने आहळते - या समाजाता व्युसंस्कृतीक समाज समे म्हणतात.

उदा. विविद्य आला कोलणाट्या कोलांची , विकिट पद्यनीने जीवन ज्ञानाचा। मोडांची ए० काळी संस्कृती तयार दोते आणि अशा अमेक संस्कृती एक्ज राहतात क तेव्हा ट्याला व्युमंख्रीक शमाल म्हलतात.

तंत्राविज्ञानम्याः क्रोधामुखे , संप्रेण्णामा मुज्यसेमुखे संपूर्ण विद्रव एक समाज दिवा कोरे आहे असे आवन महाती या 25 म्याने संपूर्ण विषय वहसास्वृतील समाव आहे.

उदा. १९१ देशात ६८०० भाषा प्रचालित क्राटित. प्रत्येकी 2रहर क्राचा सिहिल्या स्नातात. ४५३e शाचा कोल्या जातात. भावतात एक्टा १९४२ भाषा क्रोलक्या जातात क्रााबिक सेब्रिकट्य आहे.

Thiendelhip friendship is the candle that lights up your heart wherever it is dark outside







| transfer to the same of the sa | 1274                           | Page No.        | 6     |
|-----------------------------------------------------------------------------------------------------------------------------------------------------------------------------------------------------------------------------------------------------------------------------------------------------------------------------------------------------------------------------------------------------------------------------------------------------------------------------------------------------------------------------------------------------------------------------------------------------------------------------------------------------------------------------------------------------------------------------